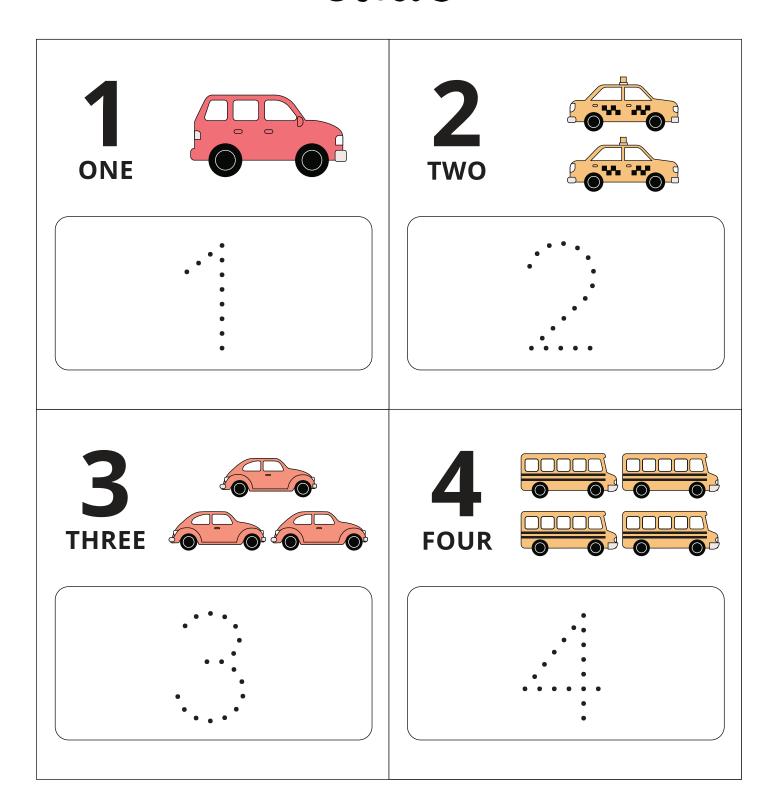

#### VEHICLE MATCHING GAME

Draw a line from the name of the vehicle to its picture.

#### semi truck



car



motorcycle



fire truck



bus





### COUNTING CARS





# COUNTING





#### COUNTING CARS





# TRACE THE TRUCK







#### VEHICLE VACATION MAZE





#### AUTO ALPHABET





#### AUTO ALPHABET





## AUTO ALPHABET





#### VEHICLE LACING CARDS

Get your parents' help to glue this sheet to a file folder or cardstock, then cut out the shapes. Thread a plastic needle with yarn, then punch it through the card along the edges of the image to "sew" or lace up the design.





#### ROAD TRIP BINGO







## I SPY ROAD SIGNS





#### ROAD TRIP WORD SEARCH



R F I R S F R Ε R U K F B D Т C S U Ζ Ε Т Α R Α N Т R Α N L S K S C 0 T Т Ε L L Υ R Α P Ε R 0 W U C B L L B 0 Α R D C Α R S Т W K N E Н Ε Y Y ı R B Н M L C Q N C Ε N Н Ε C 0 P T Ε R B R П D E R L G E R Α F ı C C 0 Ν Ε Ε C Т F X D Α S K Α Т N K Т Т 0 L B 0 0 Т Н Ε L 0 M L N C W Α U Α E U C