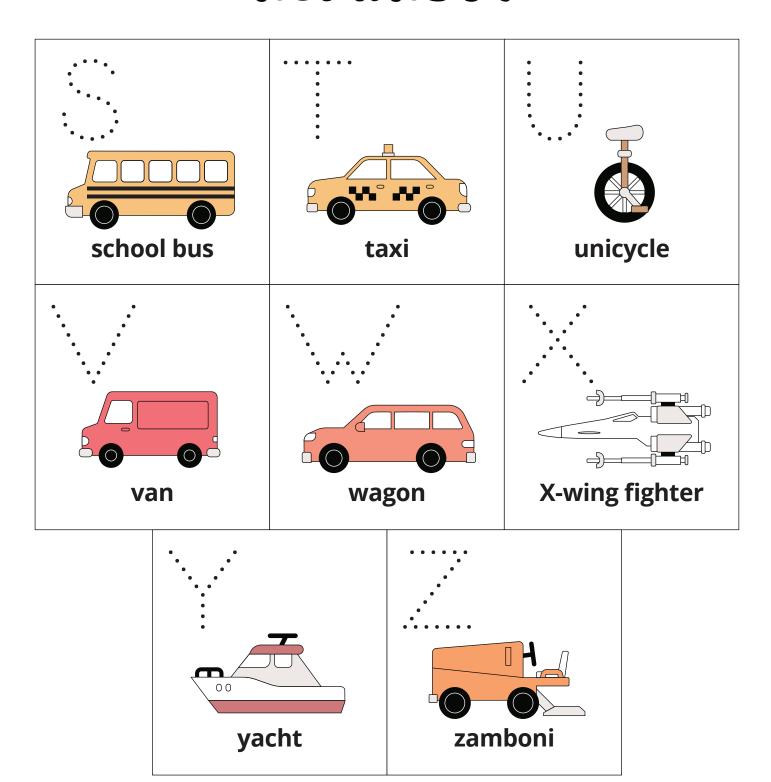

#### VEHICLE MATCHING GAME

Draw a line from the name of the vehicle to its picture.

#### semi truck



car



motorcycle



fire truck



bus





### COUNTING CARS





# COUNTING





#### COUNTING CARS





# TRACE THE TRUCK







#### VEHICLE VACATION MAZE





#### AUTO ALPHABET





#### AUTO ALPHABET





## AUTO ALPHABET





#### VEHICLE LACING CARDS

Get your parents' help to glue this sheet to a file folder or cardstock, then cut out the shapes. Thread a plastic needle with yarn, then punch it through the card along the edges of the image to "sew" or lace up the design.





#### ROAD TRIP BINGO







## I SPY ROAD SIGNS





#### ROAD TRIP WORD SEARCH



R F I R S F R Ε R U K F B D Т C S U Ζ Ε Т Α R Α N Т R Α N L S K S C 0 T Т Ε L L Υ R Α P Ε R 0 W U C B L L B 0 Α R D C Α R S Т W K N E Н Ε Y Y ı R B Н M L C Q N C Ε N Н Ε C 0 P T Ε R B R П D E R L G E R Α F ı C C 0 Ν Ε Ε C Т F X D Α S K Α Т N K Т Т 0 L B 0 0 Т Н Ε L 0 M L N C W Α U Α E U C 0 W S L P S Υ G T Α S Т Α N T Т Α 0 Α Α G L ī G V 0 G V Z M I T L Н S Т 0 Y L W F Н T R E E S Z R 0 A E K D

AMBULANCE
BILLBOARD
BIRDS
BRIDGE
CARS

COWS
FIRE TRUCK
FL