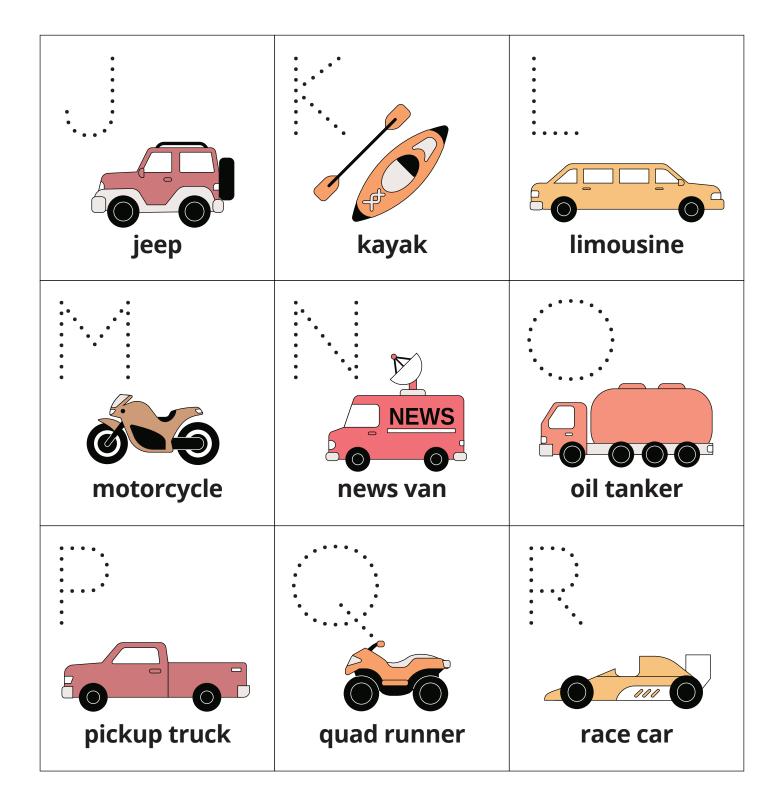

#### VEHICLE MATCHING GAME

Draw a line from the name of the vehicle to its picture.

#### semi truck



car



motorcycle



fire truck



bus





### COUNTING CARS





# COUNTING





#### COUNTING CARS





# TRACE THE TRUCK







#### VEHICLE VACATION MAZE





#### AUTO ALPHABET





#### AUTO ALPHABET





## AUTO ALPHABET





#### VEHICLE LACING CARDS

Get your parents' help to glue this sheet to a file folder or cardstock, then cut out the shapes. Thread a plastic needle with yarn, then punch it through the card along the edges of the image to "sew" or lace up the design.





#### ROAD TRIP BINGO







## I SPY ROAD SIGNS





#### ROAD TRIP WORD SEARCH



R F I R S F R Ε R U K F B D Т C S U Ζ Ε Т Α R Α N Т R Α N L S K S C 0 T Т Ε L L Υ R Α P Ε R 0 W U C B L L B 0 Α R D C Α R S Т W K N E Н Ε Y Y ı R B Н M L C Q N C Ε N Н Ε C 0 P T Ε R B R П D E R L G E R Α F ı C C 0 Ν Ε Ε C Т F X D Α S K Α Т N K Т Т 0 L B 0 0 Т Н Ε L 0 M L N C W Α U Α E U C 0 W S L P S Υ G T Α S Т Α N T Т Α 0 Α Α G L ī G V 0 G V Z M I T L Н S Т 0 Y L W F Н T R E E S Z R 0 A E K D

AMBULANCE
BILLBOARD
BIRDS
BRIDGE
CA