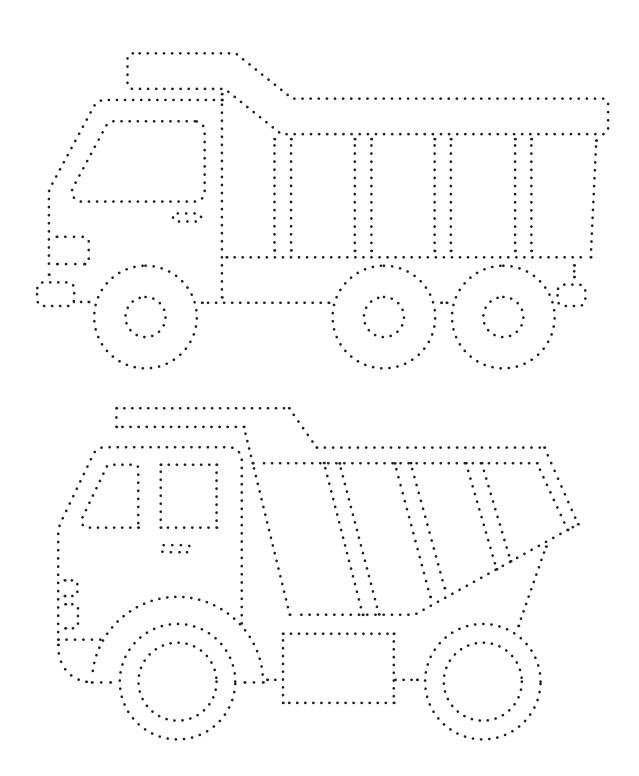

#### VEHICLE MATCHING GAME

Draw a line from the name of the vehicle to its picture.

#### semi truck



car



motorcycle



fire truck



bus





### COUNTING CARS





# COUNTING





#### COUNTING CARS





# TRACE THE TRUCK







#### VEHICLE VACATION MAZE





#### AUTO ALPHABET





#### AUTO ALPHABET





## AUTO ALPHABET





#### VEHICLE LACING CARDS

Get your parents' help to glue this sheet to a file folder or cardstock, then cut out the shapes. Thread a plastic needle with yarn, then punch it through the card along the edges of the image to "sew" or lace up the design.





#### ROAD TRIP BINGO







## I SPY ROAD SIGNS





#### ROAD TRIP WORD SEARCH



R F I R S F R Ε R U K F B D Т C S U Ζ Ε Т Α R Α N Т R Α N L S K S C 0 T Т Ε L L Υ R Α P Ε R 0 W U C B L L B 0 Α R D C Α R S Т W K N E Н Ε Y Y ı R B Н M L C Q N C Ε N Н Ε C 0 P T Ε R B R П D E R L G E R Α F ı C C 0 Ν Ε Ε C Т F X D Α S K Α Т N K Т Т 0 L B 0 0 Т Н Ε L 0 M L N C W Α U Α E U C 0 W S L P S Υ G T Α S Т Α N T Т Α 0 Α Α G L ī G V 0 G V Z M I T