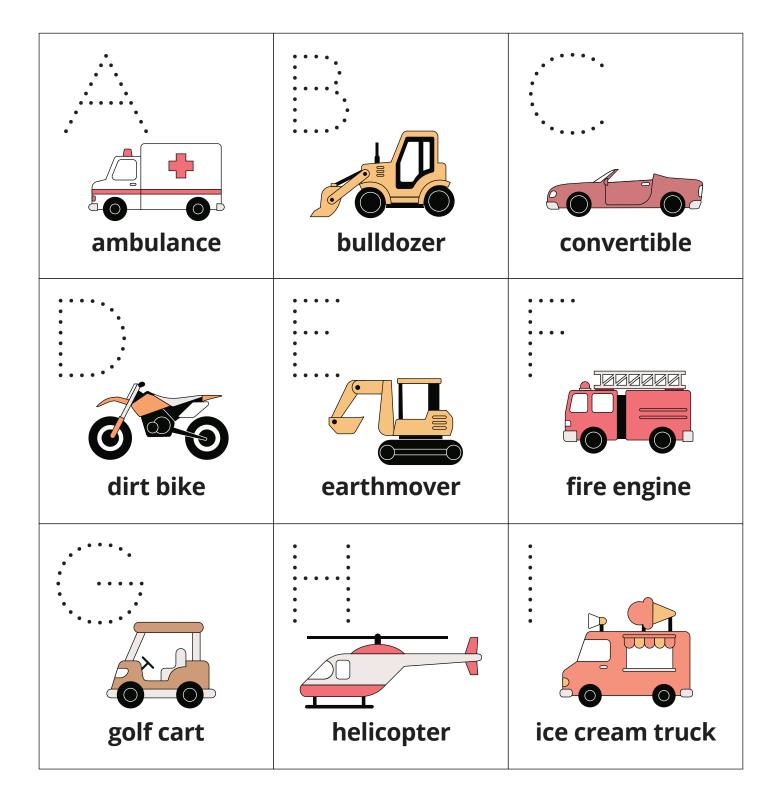

#### VEHICLE MATCHING GAME

Draw a line from the name of the vehicle to its picture.

#### semi truck



car



motorcycle



fire truck



bus





### COUNTING CARS





# COUNTING





#### COUNTING CARS





# TRACE THE TRUCK







#### VEHICLE VACATION MAZE





#### AUTO ALPHABET





#### AUTO ALPHABET





## AUTO ALPHABET





#### VEHICLE LACING CARDS

Get your parents' help to glue this sheet to a file folder or cardstock, then cut out the shapes. Thread a plastic needle with yarn, then punch it through the card along the edges of the image to "sew" or lace up the design.





#### ROAD TRIP BINGO







## I SPY ROAD SIGNS





#### ROAD TRIP WORD SEARCH



R F I R S F R Ε R U K F B D Т C S U Ζ Ε Т Α R Α N Т R Α N L S K S C 0 T Т Ε L L Υ R Α P Ε R 0 W U C B L L B 0 Α R D C Α R S Т W K N E Н Ε Y Y ı R B Н M L C Q N C Ε N Н Ε C 0 P T Ε R B R П D E R L G E R Α F ı C C 0 Ν Ε Ε C Т F X D Α S K Α Т N K Т Т 0 L B 0 0 Т Н Ε L 0 M L N C W Α U Α E U C 0 W S L P S Υ G T Α S Т Α N T Т Α 0 Α Α G L ī G V 0 G V Z M I T L Н S Т 0 Y L W F Н T R E E S Z R 0 A E K D

AMBULANCE
B