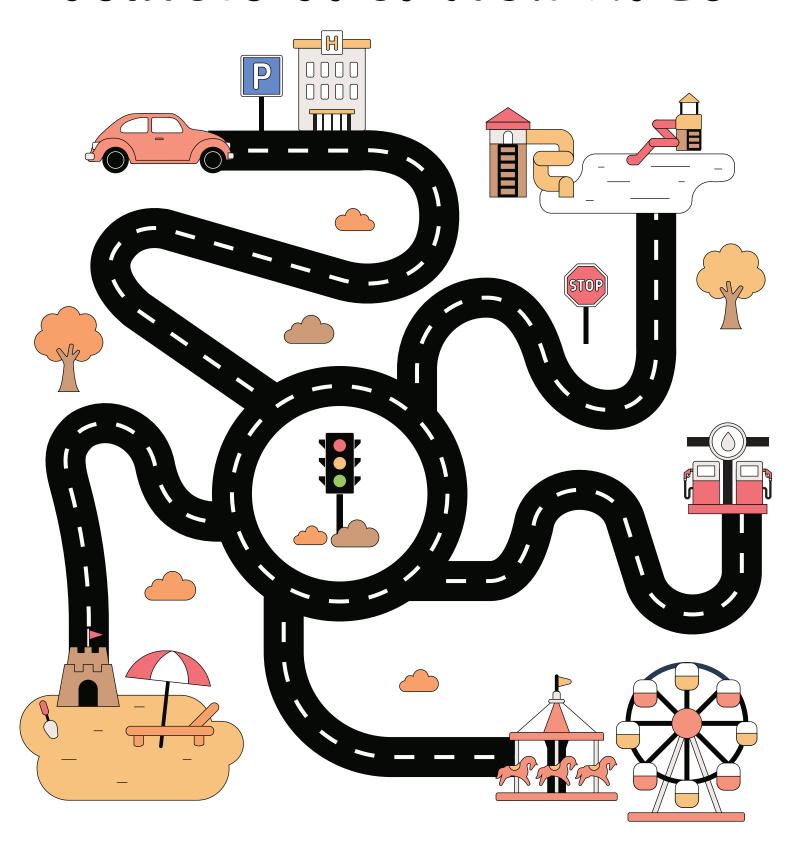

#### VEHICLE MATCHING GAME

Draw a line from the name of the vehicle to its picture.

#### semi truck



car



motorcycle



fire truck



bus





### COUNTING CARS





# COUNTING





#### COUNTING CARS





# TRACE THE TRUCK







#### VEHICLE VACATION MAZE





#### AUTO ALPHABET





#### AUTO ALPHABET





## AUTO ALPHABET





#### VEHICLE LACING CARDS

Get your parents' help to glue this sheet to a file folder or cardstock, then cut out the shapes. Thread a plastic needle with yarn, then punch it through the card along the edges of the image to "sew" or lace up the design.





#### ROAD TRIP BINGO







## I SPY ROAD SIGNS





#### ROAD TRIP WORD SEARCH



R F I R S F R Ε R U K F B D Т C S U Ζ Ε Т Α R Α N Т R Α N L S K S C 0 T Т Ε L L Υ R Α P Ε R 0 W U C B L L B 0 Α R D C Α R S Т W K N E Н Ε Y Y ı R B Н M L C Q N C Ε N Н Ε C 0 P T Ε R B R П D E R L G E R Α F ı C C 0 Ν Ε Ε C Т F X D Α S K Α Т N K Т Т 0 L B 0 0 Т Н Ε L 0 M L N C W Α U Α E U C 0 W S L P S Υ G T Α S Т Α N T Т Α 0 Α Α G L ī G V 0 G V Z M I T L Н S Т 0 Y L W F Н T R E E S Z