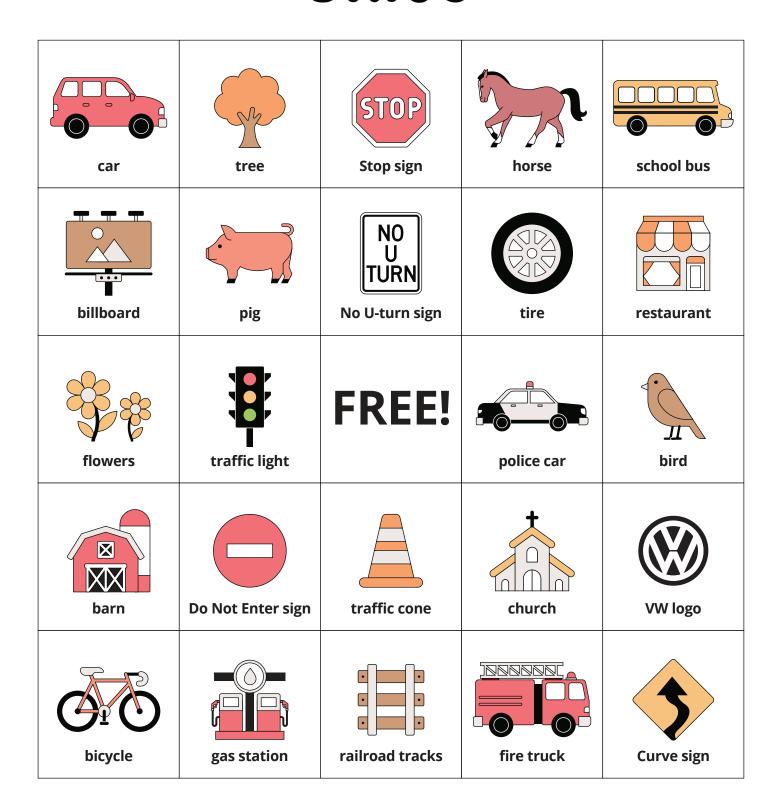

#### VEHICLE MATCHING GAME

Draw a line from the name of the vehicle to its picture.

#### semi truck



car



motorcycle



fire truck



bus





### COUNTING CARS





# COUNTING





#### COUNTING CARS





# TRACE THE TRUCK







#### VEHICLE VACATION MAZE





#### AUTO ALPHABET





#### AUTO ALPHABET





## AUTO ALPHABET





#### VEHICLE LACING CARDS

Get your parents' help to glue this sheet to a file folder or cardstock, then cut out the shapes. Thread a plastic needle with yarn, then punch it through the card along the edges of the image to "sew" or lace up the design.





#### ROAD TRIP BINGO







## I SPY ROAD SIGNS





#### ROAD TRIP WORD SEARCH



R F I R S F R Ε R U K F B D Т C S U Ζ Ε Т Α R Α N Т R Α N L S K S C 0 T Т Ε L L Υ R Α P Ε R 0 W U C B L L B 0 Α R D C Α R S Т W K N E Н Ε Y Y ı R B Н M L C Q N C Ε N Н Ε C 0 P T Ε R B R П D E R L G E R Α F ı C C 0 Ν Ε Ε C Т F X D Α S K Α Т N K Т Т 0 L B 0 0 Т Н Ε L 0 M L N C W Α U Α E U C 0 W S L P S Υ G T Α S Т Α N T Т Α 0 Α Α G L ī G V 0 G V Z M I T L Н S Т 0 Y L W F Н T R E E S Z R 0 A E K D

AMBULANCE
BILLBOARD
BIRDS
BRIDGE
CARS

COWS
FIRE TRUCK
FLOWERS
GAS STATION
HELICOPTER

HOTEL
LIGHTS
RESTAURANT
ROAD
SKYSCRAPER

TOLLBOOTH
TRAFFIC CONE
TRAIN
TREE
TUNNEL









# LICENSE PLATES FROM ALL 50 STATES

When you see a license plate from a new state, color in the state where it's from.

At the end of the trip, the map will help