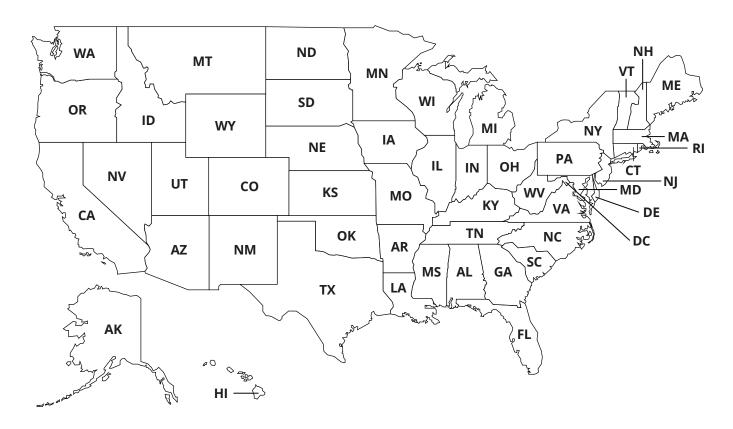

# LICENSE PLATES FROM ALL 50 STATES

When you see a license plate from a new state, color in the state where it's from.

At the end of the trip, the map will help you count up how many plates from how many states you've seen!

□ Alabama □ Hawaii ■ Massachusetts □ New York □ Tennessee □ Alaska □ Idaho ☐ Michigan ☐ North Carolina □ Texas □ Illinois ☐ Mississippi □ North Dakota □ Arizona □ Utah □ Arkansas □ Indiana ☐ Missouri □ Ohio □ Vermont □ California □ lowa ☐ Montana □ Oklahoma □ Virginia □ Colorado □ Nebraska ☐ Washington □ Kansas □ Oregon ☐ Connecticut □ Kentucky □ Nevada □ Pennsylvania ☐ West Virginia □ Delaware □ Louisiana □ New Hampshire ☐ Rhode Island ☐ Wisconsin ☐ Florida ☐ Maine □ New Jersey ☐ South Carolina □ Wyoming □ New Mexico □ South Dakota □ Georgia □ Maryland