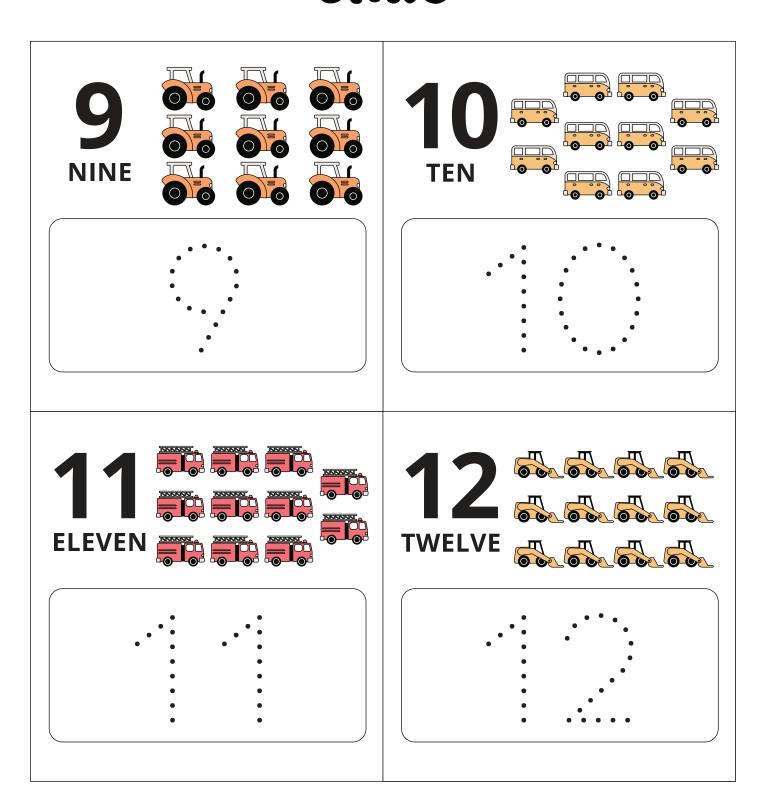

#### VEHICLE MATCHING GAME

Draw a line from the name of the vehicle to its picture.

#### semi truck



car



motorcycle



fire truck



bus





### COUNTING CARS





# COUNTING





#### COUNTING CARS





# TRACE THE TRUCK







#### VEHICLE VACATION MAZE





#### AUTO ALPHABET





#### AUTO ALPHABET





## AUTO ALPHABET





#### VEHICLE LACING CARDS

Get your parents' help to glue this sheet to a file folder or cardstock, then cut out the shapes. Thread a plastic needle with yarn, then punch it through the card along the edges of the image to "sew" or lace up the design.





#### ROAD TRIP BINGO







## I SPY ROAD SIGNS





#### ROAD TRIP WORD SEARCH



R F I R S F R Ε R U K F B D Т C S U Ζ Ε Т Α R Α N Т R Α N L S K S C 0 T Т Ε L L Υ R Α P Ε R 0 W U C B L L B 0 Α R D C Α R S Т W K N E Н Ε Y Y ı R B Н M L C Q N C Ε N Н Ε C 0 P T Ε R B R П D E R L G E R Α F ı C C 0 Ν Ε Ε C Т F X D Α S K Α Т N K Т Т 0 L B 0 0 Т Н Ε L 0 M L N C W Α U Α E U C 0 W S L P S Υ G T Α S Т Α N T Т Α 0 Α Α