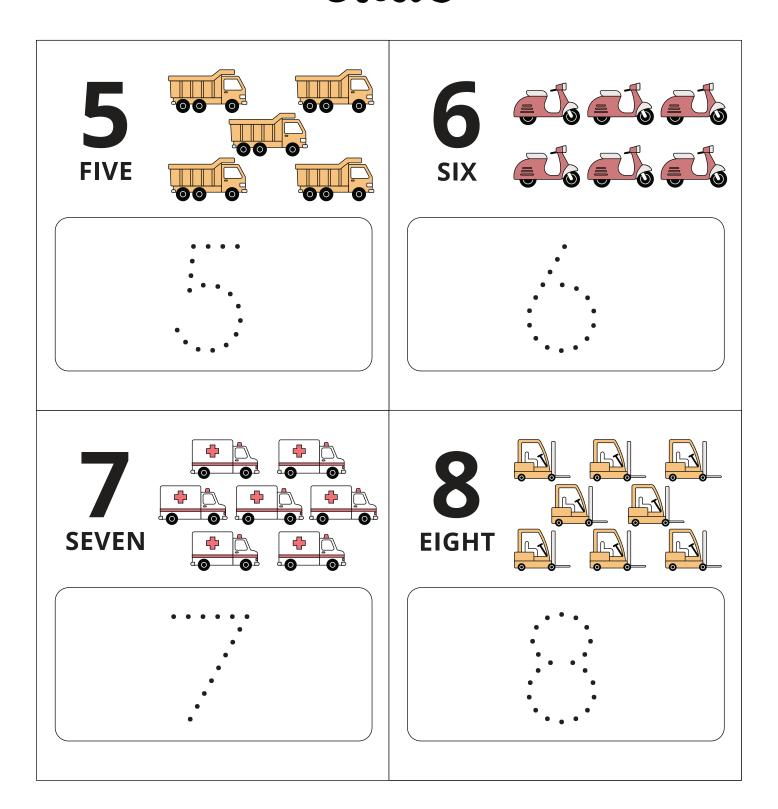

#### VEHICLE MATCHING GAME

Draw a line from the name of the vehicle to its picture.

#### semi truck



car



motorcycle



fire truck



bus





### COUNTING CARS





# COUNTING





#### COUNTING CARS





# TRACE THE TRUCK







#### VEHICLE VACATION MAZE





#### AUTO ALPHABET





#### AUTO ALPHABET





## AUTO ALPHABET





#### VEHICLE LACING CARDS

Get your parents' help to glue this sheet to a file folder or cardstock, then cut out the shapes. Thread a plastic needle with yarn, then punch it through the card along the edges of the image to "sew" or lace up the design.





#### ROAD TRIP BINGO







## I SPY ROAD SIGNS





#### ROAD TRIP WORD SEARCH



R F I R S F R Ε R U K F B D Т C S U Ζ Ε Т Α R Α N Т R Α N L S K S C 0 T Т Ε L L Υ R Α P Ε R 0 W U C B L L B 0 Α R D C Α R S Т W K N E Н Ε Y Y ı R B Н M L C Q N C Ε N Н Ε C 0 P T Ε R B R П D E R L G E R Α F ı C C 0 Ν Ε Ε C Т F X D Α S K Α Т N K Т Т 0 L B 0 0 Т Н Ε L 0 M L N C W Α U Α E U C 0 W S L P S Υ G