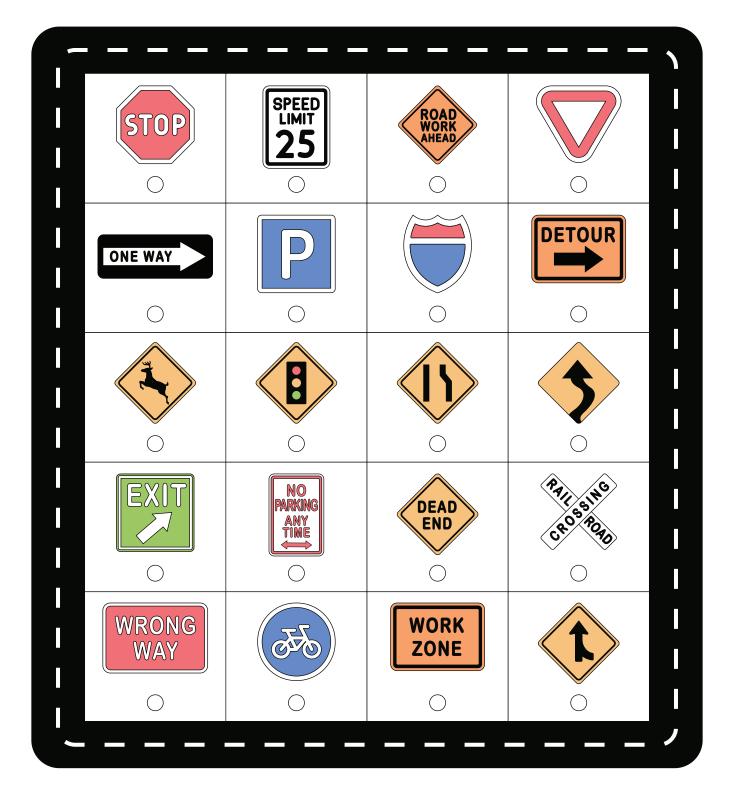

#### VEHICLE MATCHING GAME

Draw a line from the name of the vehicle to its picture.

#### semi truck



car



motorcycle



fire truck



bus





### COUNTING CARS





# COUNTING





#### COUNTING CARS





# TRACE THE TRUCK







#### VEHICLE VACATION MAZE





#### AUTO ALPHABET





#### AUTO ALPHABET





## AUTO ALPHABET





#### VEHICLE LACING CARDS

Get your parents' help to glue this sheet to a file folder or cardstock, then cut out the shapes. Thread a plastic needle with yarn, then punch it through the card along the edges of the image to "sew" or lace up the design.





#### ROAD TRIP BINGO







## I SPY ROAD SIGNS





#### ROAD TRIP WORD SEARCH



R F I R S F R Ε R U K F B D Т C S U Ζ Ε Т Α R Α N Т R Α N L S K S C 0 T Т Ε L L Υ R Α P Ε R 0 W U C B L L B 0 Α R D C Α R S Т W K N E Н Ε Y Y ı R B Н M L C Q N C Ε N Н Ε C 0 P T Ε R B R П D E R L G E R Α F ı C C 0 Ν Ε Ε C Т F X D Α S K Α Т N K Т Т 0 L B 0 0 Т Н Ε L 0 M L N C W Α U Α E U C 0 W S L P S Υ G T Α S Т Α N T Т Α 0 Α Α G L ī G V 0 G V Z M I T L Н S Т 0 Y L W F Н T R E E S Z R 0 A E K D

AMBULANCE
BILLBOARD
BIRDS
BRIDGE
CARS

COWS
FIRE TRUCK
FLOWERS
GAS STATION
HELICOPTER

HOTEL
LIGHTS
RESTAURANT
ROAD
SKYSCRAPER

TOLLBOOTH
TRAFFIC CONE
TRAIN
TREE
TUNNEL









# LICENSE PLATES FROM ALL 50 STATES

When you see a license plate from a new state, color in the state where it's from.

At the end of the trip, the map will help you count up how many plat