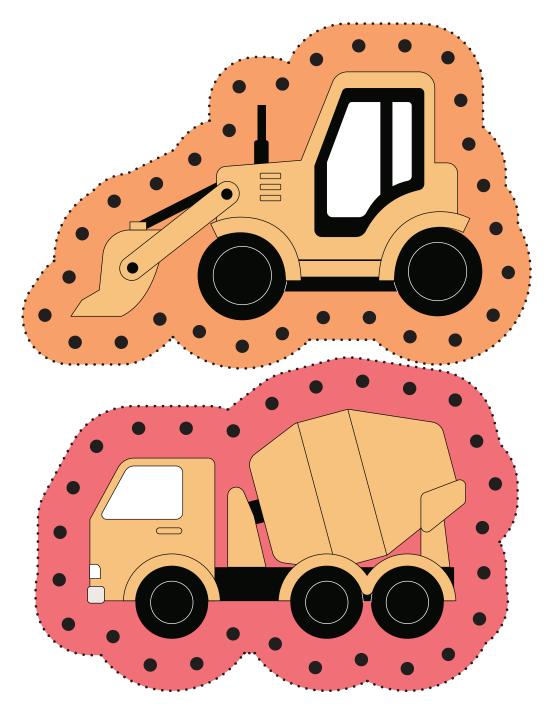

#### VEHICLE LACING CARDS

Get your parents' help to glue this sheet to a file folder or cardstock, then cut out the shapes. Thread a plastic needle with yarn, then punch it through the card along the edges of the image to "sew" or lace up the design.